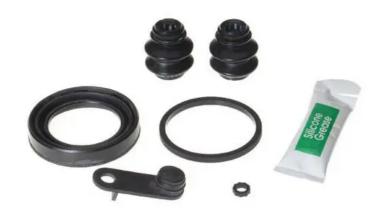

## REPAIR KIT CALIPER F KT 106

Repair kit for calipers F KT 106. The reliability of a Brembo product.

Brembo offers spare parts professionals 4 families of kits, comprising caliper components most subject to wear and deterioration, such as the sliding guide pins on floating calipers, the dust covers, the piston seals and the pistons themselves. A complete set of new components for rapid, safe and professional repairs.