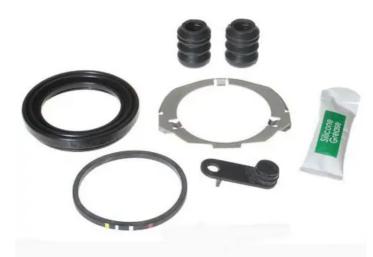

## REPAIR KIT CALIPER F KT 172

Repair kit for calipers F KT 172. The reliability of a Brembo product.

Brembo offers spare parts professionals 4 families of kits, comprising caliper components most subject to wear and deterioration, such as the sliding guide pins on floating calipers, the dust covers, the piston seals and the pistons themselves. A complete set of new components for rapid, safe and professional repairs.