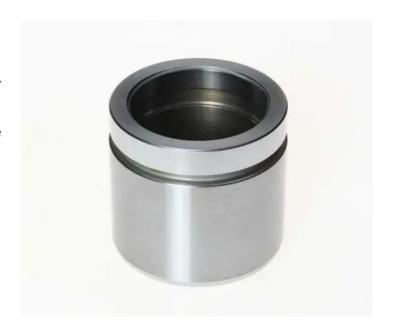

## **PISTON CALIPER** F PI 022

Repair kit for calipers F PI 022. The reliability of a Brembo product.

Brembo offers spare parts professionals 4 families of kits, comprising caliper components most subject to wear and deterioration, such as the sliding guide pins on floating calipers, the dust covers, the piston seals and the pistons themselves. A complete set of new components for rapid, safe and professional repairs.

## **Technical specifications**

Diameter EAN code Axle 8020584544976 Front mm Position Material Left

Steel

**COMPATIBLE VEHICLES**