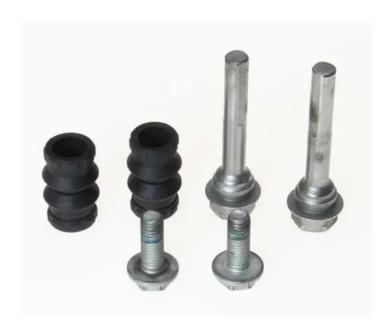

## GUIDE SLEEVE KIT F SV 016

Repair kit for calipers F SV 016. The reliability of a Brembo product.

Brembo offers spare parts professionals 4 families of kits, comprising caliper components most subject to wear and deterioration, such as the sliding guide pins on floating calipers, the dust covers, the piston seals and the pistons themselves. A complete set of new components for rapid, safe and professional repairs.