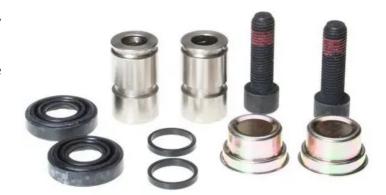

## GUIDE SLEEVE KIT F SV 028

Repair kit for calipers F SV 028. The reliability of a Brembo product.

Brembo offers spare parts professionals 4 families of kits, comprising caliper components most subject to wear and deterioration, such as the sliding guide pins on floating calipers, the dust covers, the piston seals and the pistons themselves. A complete set of new components for rapid, safe and professional repairs.

## **Technical specifications**

EAN code Axle Diameter 8020584550991 Front mm

Position

Left