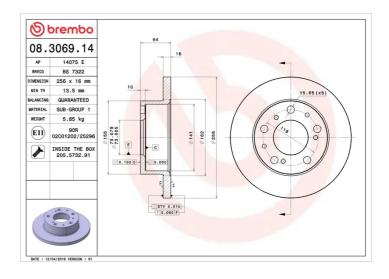

### **Technical specifications**

| EAN code          | Axle          | Diameter Ø     |
|-------------------|---------------|----------------|
| 8020584012277     | Front         | <b>256</b> mm  |
| Thickness (TH)    | Height (A)    | Number of ho   |
| <b>16</b> mm      | <b>64</b> mm  | <b>5</b>       |
| Brake disc type   | Centering (B) | Min.thicknes:  |
| <b>Solid</b>      | <b>73</b> mm  | <b>13,5</b> mm |
| Tightening torque |               |                |