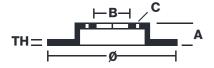

## **Technical specifications**

| EAN code<br><b>8020584978719</b> | Axle<br><b>Rear</b>        | 280 mm                          |
|----------------------------------|----------------------------|---------------------------------|
| Thickness (TH)  10 mm            | Height (A) 65 mm           | Number of holes (C) <b>5</b>    |
| Brake disc type<br><b>Solid</b>  | Centering (B) <b>75</b> mm | Min. thickness<br><b>8,4</b> mm |

Tightening torque

**120** Nm