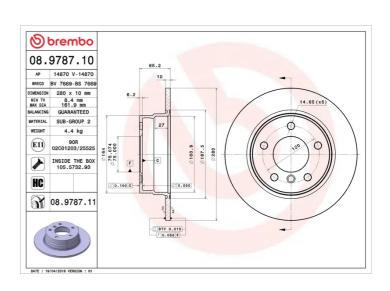

## **BRAKE DISC** 08.9787.10

## **Technical specifications**

| EAN code<br><b>8020584978719</b> | Axle<br><b>Rear</b>        | 280 mm                          |
|----------------------------------|----------------------------|---------------------------------|
| Thickness (TH)  10 mm            | Height (A) 65 mm           | Number of holes (C) <b>5</b>    |
| Brake disc type<br><b>Solid</b>  | Centering (B) <b>75</b> mm | Min. thickness<br><b>8,4</b> mm |

Tightening torque

**120** Nm

## **COMPATIBLE OE PART NUMBERS**

| 34216764647 | вми |
|-------------|-----|
| 34216855001 | вми |