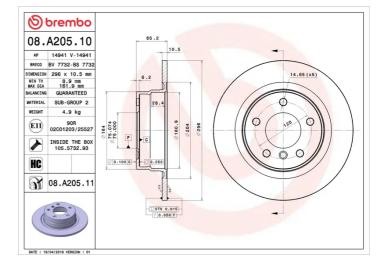

### **Technical specifications**

| EAN code             | Axle          |
|----------------------|---------------|
| <b>8020584017029</b> | Rear          |
| Thickness (TH)       | Height (A)    |
| <b>10,5</b> mm       | <b>65</b> mm  |
| Brake disc type      | Centering (B) |
| <b>Solid</b>         | <b>75</b> mm  |

#### Tightening torque

120 Nm

| Diameter Ø<br><b>296</b> mm     |
|---------------------------------|
| Number of holes (C)<br><b>5</b> |
| Min. thickness                  |

8,9 mm