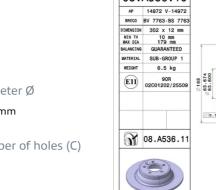

## **Technical specifications**

| EAN code                        | Axle                          | Diameter Ø                 |
|---------------------------------|-------------------------------|----------------------------|
| <b>8020584020432</b>            | <b>Rear</b>                   | <b>302</b> mm              |
| Thickness (TH)                  | Height (A)                    | Number of hole             |
| <b>12</b> mm                    | <b>69</b> mm                  | <b>5</b>                   |
| Brake disc type<br><b>Solid</b> | Centering (B)<br><b>64</b> mm | Min.thickness <b>10</b> mm |

**140** Nm

DATE : 19/04/2016 VERSION : 0

COMPATIBLE VEHICLES