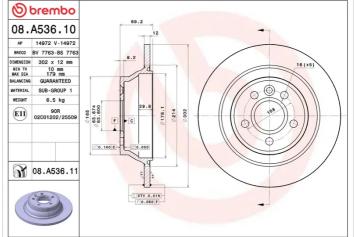

## **Technical specifications**

| EAN code                        | Axle                          | Diameter Ø                 |
|---------------------------------|-------------------------------|----------------------------|
| <b>8020584020432</b>            | <b>Rear</b>                   | <b>302</b> mm              |
| Thickness (TH)                  | Height (A)                    | Number of hole             |
| <b>12</b> mm                    | <b>69</b> mm                  | <b>5</b>                   |
| Brake disc type<br><b>Solid</b> | Centering (B)<br><b>64</b> mm | Min.thickness <b>10</b> mm |

**140** Nm

DATE : 19/04/2016 VERSION : 0

COMPATIBLE VEHICLES