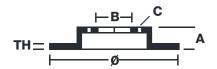

## **Technical specifications**

| EAN code                        | Axle                          | Diameter Ø                 |
|---------------------------------|-------------------------------|----------------------------|
| <b>8020584020432</b>            | <b>Rear</b>                   | <b>302</b> mm              |
| Thickness (TH)                  | Height (A)                    | Number of hole             |
| <b>12</b> mm                    | <b>69</b> mm                  | <b>5</b>                   |
| Brake disc type<br><b>Solid</b> | Centering (B)<br><b>64</b> mm | Min.thickness <b>10</b> mm |