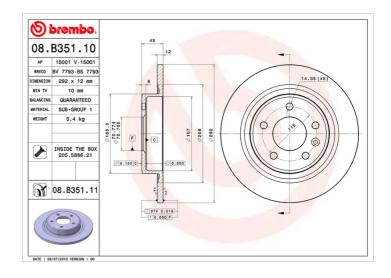

## **Technical specifications**

| EAN code                        | Axle                       |
|---------------------------------|----------------------------|
| <b>8020584028445</b>            | <b>Rear</b>                |
| Thickness (TH)                  | Height (A)                 |
| <b>12</b> mm                    | <b>45</b> mm               |
| Brake disc type<br><b>Solid</b> | Centering (B) <b>71</b> mm |
|                                 |                            |

| Dian     | neter Ø           |
|----------|-------------------|
| 292      | mm                |
| Num<br>5 | nber of holes (C) |

Min. thickness

**10** mm

Tightening torque

**110** Nm

COMPATIBLE VEHICLES