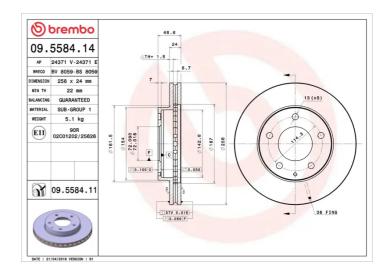

## **Technical specifications**

| EAN code<br><b>8020584012895</b>  | Axle<br>Front              | Diameter Ø 258 mm     |
|-----------------------------------|----------------------------|-----------------------|
| Thickness (TH)  24 mm             | Height (A) 49 mm           | Number of holes (C) 5 |
| Brake disc type <b>Ventilated</b> | Centering (B) <b>72</b> mm | Min. thickness 22 mm  |