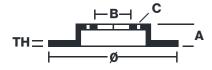

## **Technical specifications**

| EAN code<br><b>8020584012895</b>  | Axle<br>Front              | Diameter Ø 258 mm     |
|-----------------------------------|----------------------------|-----------------------|
| Thickness (TH)  24 mm             | Height (A) 49 mm           | Number of holes (C) 5 |
| Brake disc type <b>Ventilated</b> | Centering (B) <b>72</b> mm | Min. thickness 22 mm  |