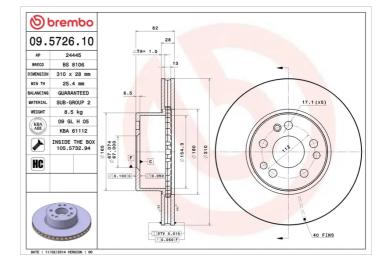

### **Technical specifications**

| EAN code        | Axle          |
|-----------------|---------------|
| 8020584572610   | Front         |
| Thickness (TH)  | Height (A)    |
| <b>28</b> mm    | <b>82</b> mm  |
| Brake disc type | Centering (B) |
| Ventilated      | <b>67</b> mm  |

#### Tightening torque

150 Nm

| Diameter Ø<br><b>310</b> mm     |  |
|---------------------------------|--|
| Number of holes (C)<br><b>5</b> |  |

Min. thickness **25,4** mm

COMPATIBLE VEHICLES