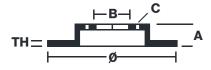

### **Technical specifications**

| EAN code        | Axle          | Diameter Ø          |
|-----------------|---------------|---------------------|
| 8020584673225   | Front         | 354 mm              |
|                 |               |                     |
| Thickness (TH)  | Height (A)    | Number of holes (C) |
| <b>30</b> mm    | <b>82</b> mm  | 10                  |
| 50              | <b>32</b>     |                     |
| Brake disc type | Centering (B) | Min. thickness      |
|                 | 3 ( )         |                     |
| Ventilated      | <b>128</b> mm | <b>26</b> mm        |