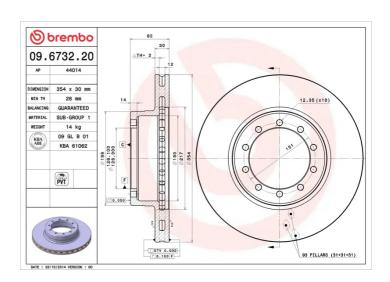

### **Technical specifications**

| EAN code        | Axle          | Diameter Ø          |
|-----------------|---------------|---------------------|
| 8020584673225   | Front         | 354 mm              |
|                 |               |                     |
| Thickness (TH)  | Height (A)    | Number of holes (C) |
| <b>30</b> mm    | <b>82</b> mm  | 10                  |
| 50              | <b>32</b>     |                     |
| Brake disc type | Centering (B) | Min. thickness      |
|                 | 3 ( )         |                     |
| Ventilated      | <b>128</b> mm | <b>26</b> mm        |