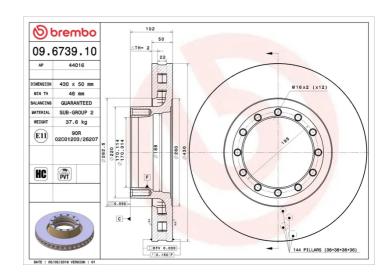

## BRAKE DISC 09.6739.10

## **Technical specifications**

| EAN code<br><b>8020584673911</b> | Axle<br>Front        | Diameter Ø  430 mm          |
|----------------------------------|----------------------|-----------------------------|
| Thickness (TH) <b>50</b> mm      | Height (A) 102 mm    | Number of holes (C) 12      |
| Brake disc type Ventilated       | Centering (B) 170 mm | Min. thickness <b>46</b> mm |