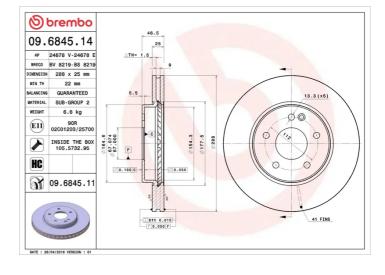

### **Technical specifications**

| EAN code             | Axle          |
|----------------------|---------------|
| <b>8020584012673</b> | Front         |
| Thickness (TH)       | Height (A)    |
| <b>25</b> mm         | <b>47</b> mm  |
| Brake disc type      | Centering (B) |
| Ventilated           | <b>67</b> mm  |

#### Tightening torque

110 Nm

| Diameter Ø<br><b>288</b> mm |
|-----------------------------|
| Number of holes (C)<br>5    |
| Min thickness               |

Min. thickness 22 mm

**COMPATIBLE VEHICLES** 