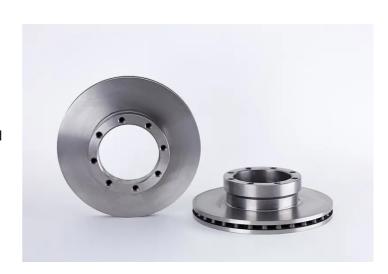

## **BRAKE DISC 09.7322.10**

## The 09.7322.10 brake disc is synonymous with reliability

The Brembo brake disc is fully interchangeable with an Original Equipment brake disc. The control of the entire production cycle allows Brembo to offer brake discs with outstanding performance levels, reliability, durability and comfort in all conditions of use. All Brembo brake discs are accompanied by the ECE-R90 homologation.