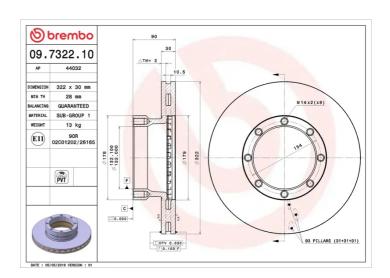

## **Technical specifications**

| EAN code        | Axle          | Diameter Ø          |
|-----------------|---------------|---------------------|
| 8020584732212   | Front         | <b>322</b> mm       |
|                 |               |                     |
| Thickness (TH)  | Height (A)    | Number of holes (C) |
| <b>30</b> mm    | <b>90</b> mm  | 8                   |
|                 |               |                     |
| Brake disc type | Centering (B) | Min. thickness      |
| Ventilated      | <b>132</b> mm | <b>28</b> mm        |