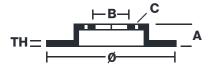

## **Technical specifications**

| EAN code        | Axle          | Diameter Ø          |
|-----------------|---------------|---------------------|
| 8020584732212   | Front         | <b>322</b> mm       |
|                 |               |                     |
| Thickness (TH)  | Height (A)    | Number of holes (C) |
| <b>30</b> mm    | <b>90</b> mm  | 8                   |
|                 |               |                     |
| Brake disc type | Centering (B) | Min. thickness      |
| Ventilated      | <b>132</b> mm | <b>28</b> mm        |