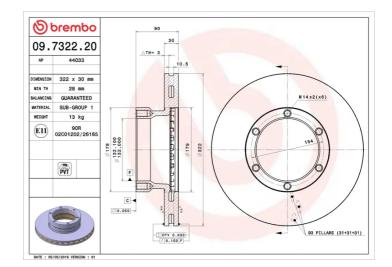

# () brembo

## BRAKE DISC 09.7322.20

The 09.7322.20 brake disc is synonymous with reliability

The Brembo brake disc is fully interchangeable with an Original Equipment brake disc. The control of the entire production cycle allows Brembo to offer brake discs with outstanding performance levels, reliability, durability and comfort in all conditions of use. All Brembo brake discs are accompanied by the ECE-R90 homologation.

- OE-equivalent
- Brembo quality
- ECE-R90 certificate
- Safety

#### **Technical specifications**





#### COMPATIBLE VEHICLES

### **COMPATIBLE OE PART NUMBERS**

| 6779208  | VOLVO |
|----------|-------|
| 67792085 | VOLVO |