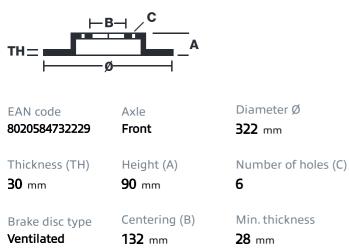

# () brembo

## BRAKE DISC 09.7322.20

The 09.7322.20 brake disc is synonymous with reliability

The Brembo brake disc is fully interchangeable with an Original Equipment brake disc. The control of the entire production cycle allows Brembo to offer brake discs with outstanding performance levels, reliability, durability and comfort in all conditions of use. All Brembo brake discs are accompanied by the ECE-R90 homologation.

- OE-equivalent
- Brembo quality
- ECE-R90 certificate
- Safety

#### **Technical specifications**





#### COMPATIBLE VEHICLES

### **COMPATIBLE OE PART NUMBERS**

| 6779208  | VOLVO |
|----------|-------|
| 67792085 | VOLVO |