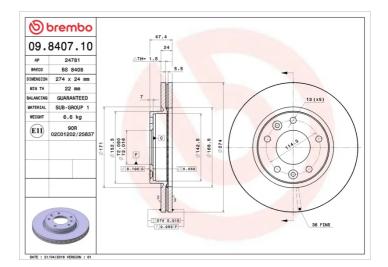

#### **Technical specifications**

| EAN code                             | Axle                       | Diameter Ø                  |
|--------------------------------------|----------------------------|-----------------------------|
| 8020584840719                        | Front                      | <b>274</b> mm               |
| Thickness (TH)                       | Height (A)                 | Number of holes (C)         |
| <b>24</b> mm                         | <b>47</b> mm               | <b>5</b>                    |
| Brake disc type<br><b>Ventilated</b> | Centering (B) <b>72</b> mm | Min. thickness <b>22</b> mm |