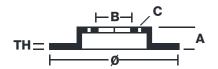

#### **Technical specifications**

| EAN code                             | Axle                       | Diameter Ø                  |
|--------------------------------------|----------------------------|-----------------------------|
| 8020584840719                        | Front                      | <b>274</b> mm               |
| Thickness (TH)                       | Height (A)                 | Number of holes (C)         |
| <b>24</b> mm                         | <b>47</b> mm               | <b>5</b>                    |
| Brake disc type<br><b>Ventilated</b> | Centering (B) <b>72</b> mm | Min. thickness <b>22</b> mm |