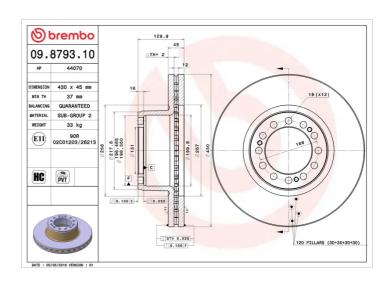

## **BRAKE DISC 09.8793.10**

## **Technical specifications**

| EAN code<br><b>8020584879313</b> | Axle<br>Front and rear         | Diameter Ø  430 mm          |
|----------------------------------|--------------------------------|-----------------------------|
| Thickness (TH) <b>45</b> mm      | Height (A) 130 mm              | Number of holes (C)         |
| Brake disc type Ventilated       | Centering (B)<br><b>196</b> mm | Min. thickness <b>37</b> mm |