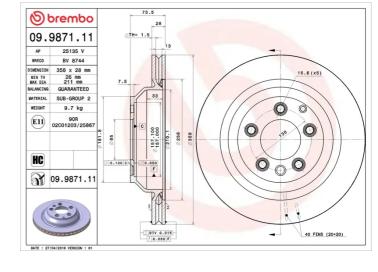

## **Technical specifications**

| EAN code                                                                                                                                                                                                                                                                                                                                                                                                                                                                                                                                                                                                                                                                                                                                                                                                                                                                                                                                                                                                                                                                                                                                                                                                                                                                                                                                                                                                                                                                                                                                                                                                                                                                                                                                                                                                                                                                                                                                                                                                                                                                                                                       | Axle          |
|--------------------------------------------------------------------------------------------------------------------------------------------------------------------------------------------------------------------------------------------------------------------------------------------------------------------------------------------------------------------------------------------------------------------------------------------------------------------------------------------------------------------------------------------------------------------------------------------------------------------------------------------------------------------------------------------------------------------------------------------------------------------------------------------------------------------------------------------------------------------------------------------------------------------------------------------------------------------------------------------------------------------------------------------------------------------------------------------------------------------------------------------------------------------------------------------------------------------------------------------------------------------------------------------------------------------------------------------------------------------------------------------------------------------------------------------------------------------------------------------------------------------------------------------------------------------------------------------------------------------------------------------------------------------------------------------------------------------------------------------------------------------------------------------------------------------------------------------------------------------------------------------------------------------------------------------------------------------------------------------------------------------------------------------------------------------------------------------------------------------------------|---------------|
| <b>8020584987117</b>                                                                                                                                                                                                                                                                                                                                                                                                                                                                                                                                                                                                                                                                                                                                                                                                                                                                                                                                                                                                                                                                                                                                                                                                                                                                                                                                                                                                                                                                                                                                                                                                                                                                                                                                                                                                                                                                                                                                                                                                                                                                                                           | <b>Rear</b>   |
| Thickness (TH)                                                                                                                                                                                                                                                                                                                                                                                                                                                                                                                                                                                                                                                                                                                                                                                                                                                                                                                                                                                                                                                                                                                                                                                                                                                                                                                                                                                                                                                                                                                                                                                                                                                                                                                                                                                                                                                                                                                                                                                                                                                                                                                 | Height (A)    |
| <b>28</b> mm                                                                                                                                                                                                                                                                                                                                                                                                                                                                                                                                                                                                                                                                                                                                                                                                                                                                                                                                                                                                                                                                                                                                                                                                                                                                                                                                                                                                                                                                                                                                                                                                                                                                                                                                                                                                                                                                                                                                                                                                                                                                                                                   | <b>74</b> mm  |
| Brake disc type                                                                                                                                                                                                                                                                                                                                                                                                                                                                                                                                                                                                                                                                                                                                                                                                                                                                                                                                                                                                                                                                                                                                                                                                                                                                                                                                                                                                                                                                                                                                                                                                                                                                                                                                                                                                                                                                                                                                                                                                                                                                                                                | Centering (B) |
| <b>Ventilated</b>                                                                                                                                                                                                                                                                                                                                                                                                                                                                                                                                                                                                                                                                                                                                                                                                                                                                                                                                                                                                                                                                                                                                                                                                                                                                                                                                                                                                                                                                                                                                                                                                                                                                                                                                                                                                                                                                                                                                                                                                                                                                                                              | <b>85</b> mm  |
| The first sector is a sector of the sector o |               |

| [ | Diameter Ø          |
|---|---------------------|
| : | <b>358</b> mm       |
|   | Number of holes (C) |

Min. thickness **26** mm

Tightening torque

160 Nm

COMPATIBLE VEHICLES