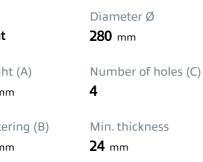

## **Technical specifications**

| EAN code             | Axle          | Di |
|----------------------|---------------|----|
| <b>8020584016480</b> | Front         | 28 |
| Thickness (TH)       | Height (A)    | Νι |
| <b>26</b> mm         | <b>49</b> mm  | 4  |
| Brake disc type      | Centering (B) | Mi |
| <b>Ventilated</b>    | <b>72</b> mm  | 24 |