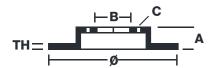

## **Technical specifications**

| EAN code             | Axle          | Di |
|----------------------|---------------|----|
| <b>8020584016480</b> | Front         | 28 |
| Thickness (TH)       | Height (A)    | Νι |
| <b>26</b> mm         | <b>49</b> mm  | 4  |
| Brake disc type      | Centering (B) | Mi |
| <b>Ventilated</b>    | <b>72</b> mm  | 24 |