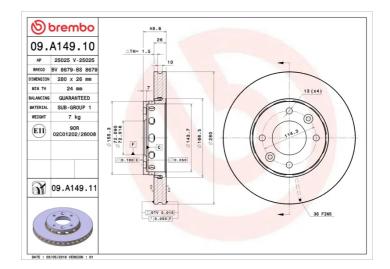

## **Technical specifications**

| EAN code             | Axle          | Di |
|----------------------|---------------|----|
| <b>8020584016480</b> | Front         | 28 |
| Thickness (TH)       | Height (A)    | Νι |
| <b>26</b> mm         | <b>49</b> mm  | 4  |
| Brake disc type      | Centering (B) | Mi |
| <b>Ventilated</b>    | <b>72</b> mm  | 24 |