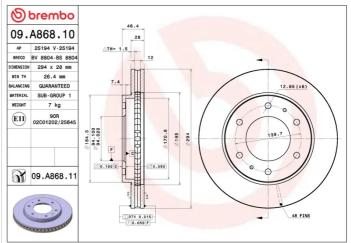

#### **Technical specifications**

| EAN code             | Axle          | C |
|----------------------|---------------|---|
| <b>8020584023228</b> | Front         | 2 |
| Thickness (TH)       | Height (A)    | N |
| <b>28</b> mm         | <b>46</b> mm  | 6 |
| Brake disc type      | Centering (B) | ∿ |
| <b>Ventilated</b>    | <b>94</b> mm  | 2 |

#### Tightening torque

98 Nm

DATE : 20/03/2018 VERSION

COMPATIBLE VEHICLES