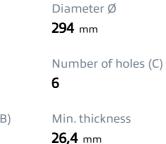

#### **Technical specifications**

| EAN code             | Axle          | C |
|----------------------|---------------|---|
| <b>8020584023228</b> | Front         | 2 |
| Thickness (TH)       | Height (A)    | N |
| <b>28</b> mm         | <b>46</b> mm  | 6 |
| Brake disc type      | Centering (B) | ∿ |
| <b>Ventilated</b>    | <b>94</b> mm  | 2 |