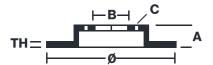

## **Technical specifications**

| EAN code        | Axle          | Diameter Ø          |
|-----------------|---------------|---------------------|
| 8020584219287   | Front         | <b>340</b> mm       |
|                 |               |                     |
| Thickness (TH)  | Height (A)    | Number of holes (C) |
| <b>30</b> mm    | <b>73</b> mm  | 5                   |
|                 |               |                     |
| Brake disc type | Centering (B) | Min. thickness      |
| Ventilated      | <b>79</b> mm  | <b>28.4</b> mm      |