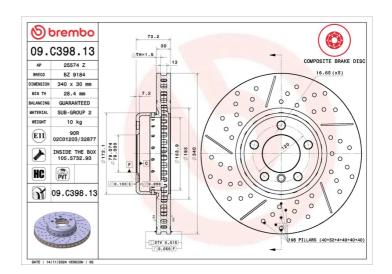

## **Technical specifications**

| EAN code        | Axle          | Diameter Ø          |
|-----------------|---------------|---------------------|
| 8020584219287   | Front         | <b>340</b> mm       |
|                 |               |                     |
| Thickness (TH)  | Height (A)    | Number of holes (C) |
| <b>30</b> mm    | <b>73</b> mm  | 5                   |
|                 |               |                     |
| Brake disc type | Centering (B) | Min. thickness      |
| Ventilated      | <b>79</b> mm  | <b>28.4</b> mm      |

## **COMPATIBLE OE PART NUMBERS**

| 34106797602 | BMW              |
|-------------|------------------|
| 34116797602 | BMW              |
| 34106797602 | BMW (BRILLIANCE) |