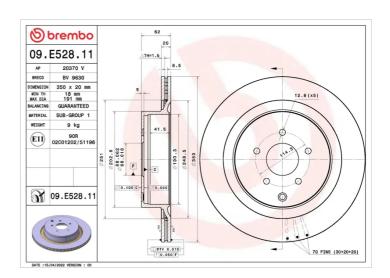

## **BRAKE DISC 09.E528.11**

## **Technical specifications**

| EAN code        | Axle          | Diameter Ø          |
|-----------------|---------------|---------------------|
| 8020584320679   | Rear          | <b>350</b> mm       |
|                 |               |                     |
| Thickness (TH)  | Height (A)    | Number of holes (C) |
| <b>20</b> mm    | <b>62</b> mm  | 5                   |
|                 |               |                     |
| Brake disc type | Centering (B) | Min. thickness      |
| Ventilated      | <b>68</b> mm  | <b>18</b> mm        |