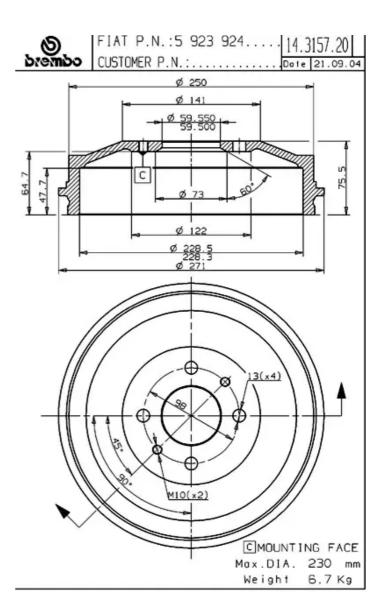

### **Technical specifications**

EAN code Axle Diameter **8020584315729 Rear 228** mm

Width Height Number of holes

**47,7** mm **75,5** 

Centering Max diameter 59,5 mm 230 mm