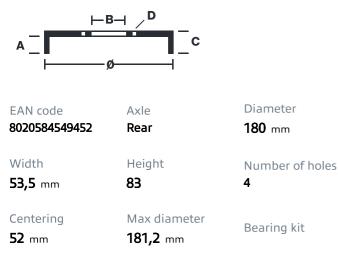

## () brembo

## DRUM 14.5494.50

The 14.5494.50 drum is synonymous with reliability

Brembo has developed several design solutions for drum brakes which combine multiple materials to reduce the overall weight. The most popular range of lamellar graphite cast iron drums is supplemented by cast iron drums with a steel sprocket flange and aluminium drums, whereby only the inner part of the drum on which the shoes operate are made of lamellar cast iron, namely the brake band. Additionally drums with built-in bearing kit and hub are added to this range.



- ✓ OE-equivalent
- Brembo quality
- 🗸 Safety
- 🗸 Durability
- 🗸 🛛 Bearing kit

## **Technical specifications**



## **COMPATIBLE VEHICLES**