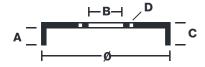

### **Technical specifications**

EAN code Axle Diameter **8020584560112 Rear 270** mm

Number of holes

Width Height 75 mm 141

Centering Max diameter 164 mm 271,5 mm

Ø 270.2 270.0 Ø 309

20.25(x8)

M10x1.5 (x4)

VOLKSWAGEN P.N.: 291 609 617 | 14.5601.10

MOUNTING FACE

Max.DIA.271.5 mm Weight 12.5 Kg

Ø 248 Ø 164.100 164.000