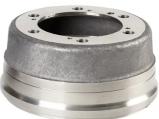

## DRUM 14.5601.10

# The 14.5601.10 drum is synonymous with reliability

Brembo has developed several design solutions for drum brakes which combine multiple materials to reduce the overall weight. The most popular range of lamellar graphite cast iron drums is supplemented by cast iron drums with a steel sprocket flange and aluminium drums, whereby only the inner part of the drum on which the shoes operate are made of lamellar cast iron, namely the brake band. Additionally drums with built-in bearing kit and hub are added to this range.