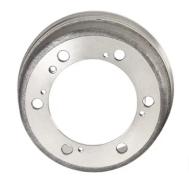

## DRUM 14.5601.10

### **Technical specifications**

EAN code Axle Diameter **8020584560112 Rear 270** mm

Number of holes

Width Height 75 mm 141

Centering Max diameter 164 mm 271,5 mm

Ø 270.2 270.0 Ø 309

20.25(x8)

M10x1.5 (x4)

VOLKSWAGEN P.N.: 291 609 617 | 14.5601.10

MOUNTING FACE

Max.DIA.271.5 mm Weight 12.5 Kg

Ø 248 Ø 164.100 164.000