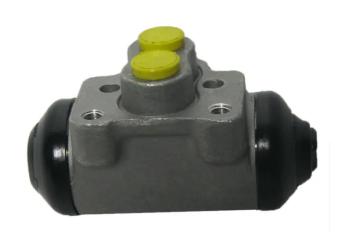

## BRAKE WHEEL CYLINDER A 12 050

## The A 12 050 brake wheel cylinder is synonymous with reliability

Brembo brake wheel cylinders are subjected to checks during the entire production process to guarantee their conformity to the strictest standards. Tightness, durability and burst tests are conducted to guarantee the reliability of the product in the most critical conditions of use.

## **Technical specifications**

EAN code Axle Diameter
8432509645659 Rear 22,2 mm

Threading Braking system Material

NISSIN

**COMPATIBLE VEHICLES** 