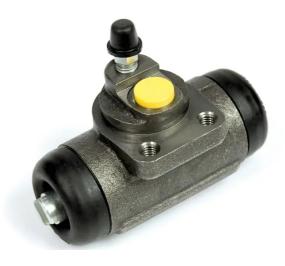

## **BRAKE WHEEL CYLINDER** A 12 689

The A 12 689 brake wheel cylinder is synonymous with reliability

Brembo brake wheel cylinders are subjected to checks during the entire production process to guarantee their conformity to the strictest standards. Tightness, durability and burst tests are conducted to guarantee the reliability of the product in the most critical conditions of use.

## **Technical specifications**

| EAN code      | Axle      | Diameter       |
|---------------|-----------|----------------|
| 8432509628461 | Rear      | <b>22,2</b> mm |
|               |           |                |
| Threading     | Material  |                |
| 10 x 1,5      | Cast Iron |                |