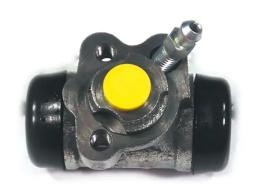

## BRAKE WHEEL CYLINDER A 12 704

## The A 12 704 brake wheel cylinder is synonymous with reliability

Brembo brake wheel cylinders are subjected to checks during the entire production process to guarantee their conformity to the strictest standards. Tightness, durability and burst tests are conducted to guarantee the reliability of the product in the most critical conditions of use.