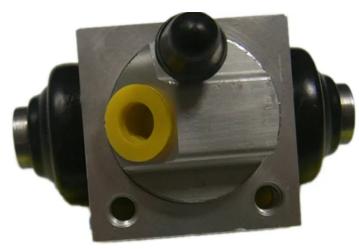

## **BRAKE WHEEL CYLINDER** A 12 895

The A 12 895 brake wheel cylinder is synonymous with reliability

Brembo brake wheel cylinders are subjected to checks during the entire production process to guarantee their conformity to the strictest standards. Tightness, durability and burst tests are conducted to guarantee the reliability of the product in the most critical conditions of use.

## **Technical specifications**

| EAN code      | Axle      | Diameter        |
|---------------|-----------|-----------------|
| 8432509630525 | Rear      | <b>20,64</b> mm |
|               |           |                 |
| Threading     | Material  |                 |
| 10 x 1        | Aluminium |                 |