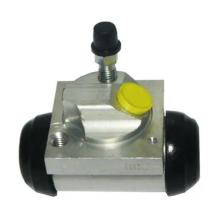

## BRAKE WHEEL CYLINDER A 12 C39

## The A 12 C39 brake wheel cylinder is synonymous with reliability

Brembo brake wheel cylinders are subjected to checks during the entire production process to guarantee their conformity to the strictest standards. Tightness, durability and burst tests are conducted to guarantee the reliability of the product in the most critical conditions of use.

## **Technical specifications**

| EAN code      | Axle           | Diameter       |
|---------------|----------------|----------------|
| 8432509664391 | Rear           | <b>22,2</b> mm |
| Threading     | Braking system | Material       |