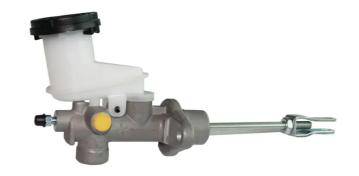

## BRAKE MASTER CYLINDER C 78 001

## The C 78 001 brake master cylinder is synonymous with reliability

Brembo's hydraulic range not only contains braking system components, but also clutch components, including clutch pipes and cylinders, as well as the brake master cylinder. All Brembo brake master cylinders are subjected to rigid operating, tightness (hydraulic and pneumatic) and durability tests.

## **Technical specifications**

EAN code Axle Diameter 8432509663912 Axle Diameter

Threading Material

10 x 1 Aluminium

**COMPATIBLE VEHICLES** 