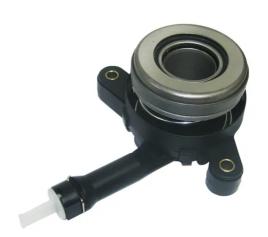

## The E 11 001 central clutch release device is synonymous with reliability

Brembo's range of clutch cylinders consists not only of external clutch cylinders but also concentric clutch slave cylinders. The concentric clutch slave cylinder combines the functions of the thrust bearing and of the clutch cylinder in a single part. The clutch is therefore operated directly by the concentric actuator which performs the functions of the clutch cylinder and of the thrust bearing.