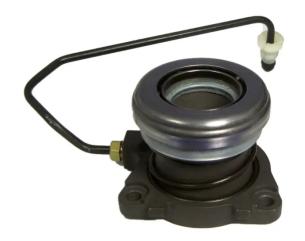

## The E 23 025 central clutch release device is synonymous with reliability

Brembo's range of clutch cylinders consists not only of external clutch cylinders but also concentric clutch slave cylinders. The concentric clutch slave cylinder combines the functions of the thrust bearing and of the clutch cylinder in a single part. The clutch is therefore operated directly by the concentric actuator which performs the functions of the clutch cylinder and of the thrust bearing.