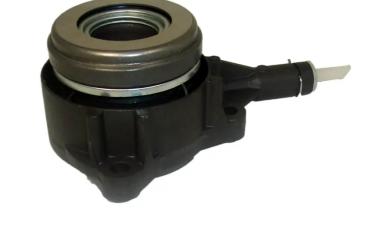

## The E 24 017 central clutch release device is synonymous with reliability

Brembo's range of clutch cylinders consists not only of external clutch cylinders but also concentric clutch slave cylinders. The concentric clutch slave cylinder combines the functions of the thrust bearing and of the clutch cylinder in a single part. The clutch is therefore operated directly by the concentric actuator which performs the functions of the clutch cylinder and of the thrust bearing.