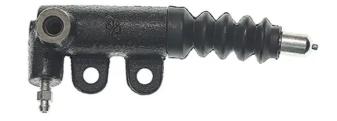

## CLUTCH CYLINDER E 30 012

## The E 30 012 clutch cylinder is synonymous with reliability

Brembo's range of clutch cylinders consists not only of external clutch cylinders but also concentric clutch slave cylinders. The concentric clutch slave cylinder combines the functions of the thrust bearing and of the clutch cylinder in a single part. The clutch is therefore operated directly by the concentric actuator which performs the functions of the clutch cylinder and of the thrust bearing.

## **Technical specifications**

EAN code Axle Diameter **8432509654347** Axle **23,8** mm

Threading Material 10 x 1 Cast Iron