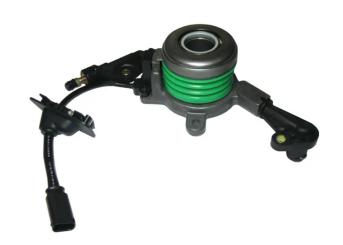

## **CENTRAL CLUTCH RELEASE DEVICE** E 50 017

## The E 50 017 central clutch release device is synonymous with reliability

Brembo's range of clutch cylinders consists not only of external clutch cylinders but also concentric clutch slave cylinders. The concentric clutch slave cylinder combines the functions of the thrust bearing and of the clutch cylinder in a single part. The clutch is therefore operated directly by the concentric actuator which performs the functions of the clutch cylinder and of the thrust bearing.