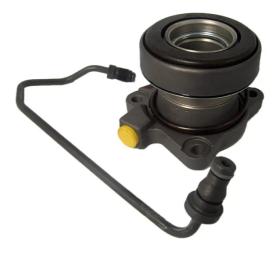

## CENTRAL CLUTCH RELEASE DEVICE E 59 020

The E 59 020 central clutch release device is synonymous with reliability

Brembo's range of clutch cylinders consists not only of external clutch cylinders but also concentric clutch slave cylinders. The concentric clutch slave cylinder combines the functions of the thrust bearing and of the clutch cylinder in a single part. The clutch is therefore operated directly by the concentric actuator which performs the functions of the clutch cylinder and of the thrust bearing.

## **Technical specifications**

| Threading<br><b>10 x 1</b>       | Material<br><b>Aluminium</b> |                          |
|----------------------------------|------------------------------|--------------------------|
| EAN code<br><b>8432509661147</b> | Axle                         | Diameter<br><b>34</b> mm |