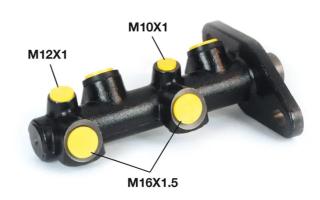

## **Technical specifications**

| EAN code<br><b>8432509646267</b>                   | Axle                         | Diameter<br><b>20,64</b> mm |
|----------------------------------------------------|------------------------------|-----------------------------|
| Threading<br>12 x 1 (1),16 x 1,5<br>(2),10 x 1 (1) | Braking system<br><b>TRW</b> | Material<br>Cast Iron       |