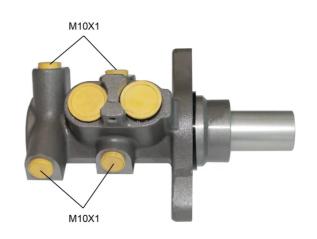

## **Technical specifications**

| EAN code      | Axle           | Diameter       |
|---------------|----------------|----------------|
| 8432509664933 |                | <b>23,8</b> mm |
| Threading     | Braking system | Material       |
| 10 x 1 (4)    | ATE            | Aluminium      |