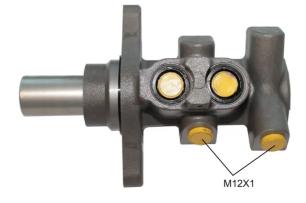

### **Technical specifications**

| EAN code<br>8432509664957 | Axle           | Diameter<br><b>23,81</b> mm |
|---------------------------|----------------|-----------------------------|
| Threading                 | Braking system | Material                    |
| <b>12 X 1 (2)</b>         | <b>ATE</b>     | <b>Aluminium</b>            |