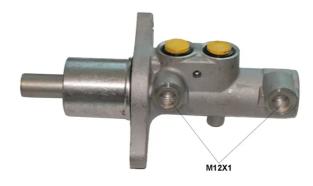

## **Technical specifications**

| Threading                 | Braking system | Material         |
|---------------------------|----------------|------------------|
| <b>12 X 1 (2)</b>         | <b>ATE</b>     | <b>Aluminium</b> |
| EAN code<br>8432509666364 | Axle           |                  |