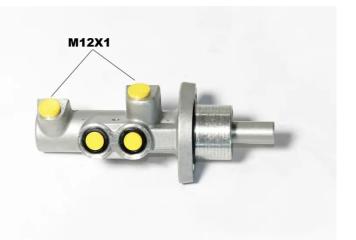

### **Technical specifications**

| EAN code<br>8432509666418 | Axle           |           |
|---------------------------|----------------|-----------|
| Threading                 | Braking system | Material  |
| 12 X 1 (2)                | ATE            | Aluminium |