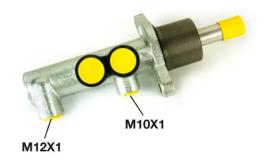

## **Technical specifications**

| EAN code<br><b>8432509610893</b>      | Axle                         | 23,81 mm                     |
|---------------------------------------|------------------------------|------------------------------|
| Threading<br>10 x 1 (1),12 x 1<br>(1) | Braking system<br><b>ATE</b> | Material<br><b>Aluminium</b> |