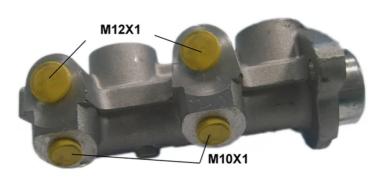

#### **Technical specifications**

| EAN code<br>8432509637906             | Axle                    | Diameter<br><b>20,64</b> mm  |
|---------------------------------------|-------------------------|------------------------------|
| Threading<br>12 x 1 (2),10 x 1<br>(2) | Braking system<br>DELCO | Material<br><b>Aluminium</b> |