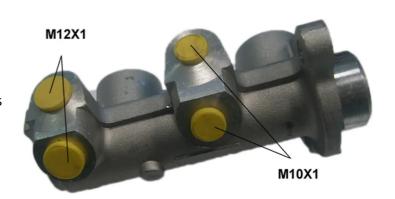

## **Technical specifications**

EAN code
8432509637975

Axle

Diameter
20,64 mm

Threading
12 x 1 (2),10 x 1
(2)

Braking system
DELCO
Aluminium

**COMPATIBLE VEHICLES** 