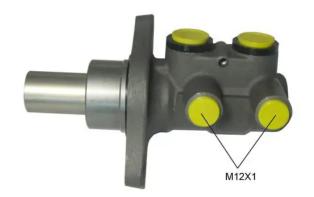

## **Technical specifications**

EAN code
8432509637999

Axle

Diameter
25,4 mm

Threading
Braking system
Material
12 x 1 (2)

ATE

Aluminium

**COMPATIBLE VEHICLES** 