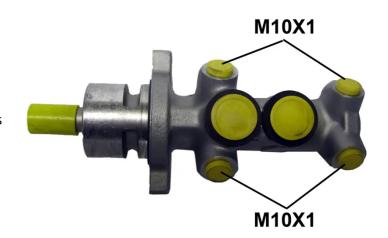

## **Technical specifications**

Threading Braking system Material

10 x 1 (4) Bendix Aluminium

**COMPATIBLE VEHICLES** 