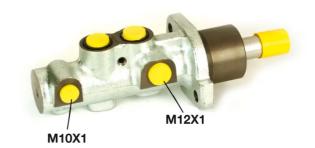

## **Technical specifications**

EAN code
8432509611340

Axle

Diameter
23,81 mm

Threading
12 x 1 (1),10 x 1
Bosch

Braking system
Bosch

Aluminium

**COMPATIBLE VEHICLES** 